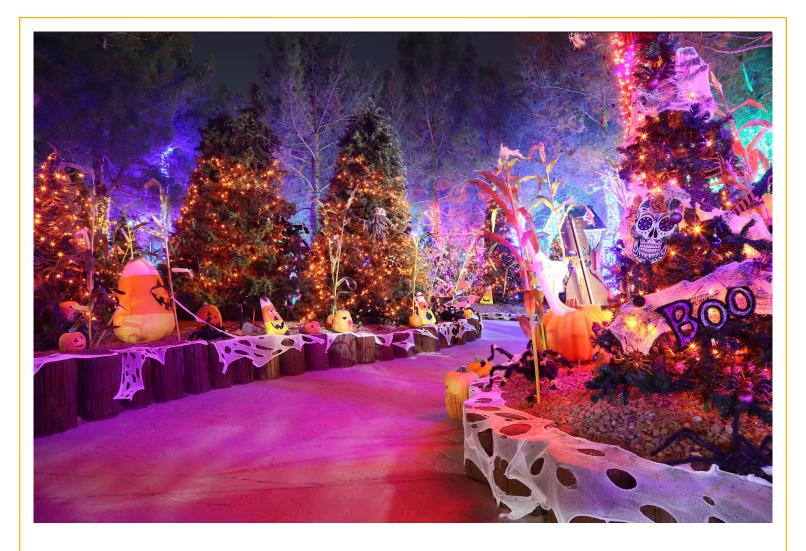

Park goers will enjoy exciting attractions, The Forest Express Passenger Train, Cheyenne's Enchanted Carousel, The Avalanche Slide, The Blizzard Mini-Coaster, Whirl N' Twirl, Escape Rooms and more. There will be photo-ops aplenty, tasty treats and trinkets galore and a spooktacular display of Halloween-themed trees.

# HallOVeen at the Magical Forest Trees

Opportunity Village provides pre-lit tree and standardized signage. The sponsor can choose to decorate the tree themselves or have our Magical Forest wizards decorate the tree with sponsor's materials or HallOveen theme for an additional fee. Signage provided. Sponsors responsible for placing/collecting décor.