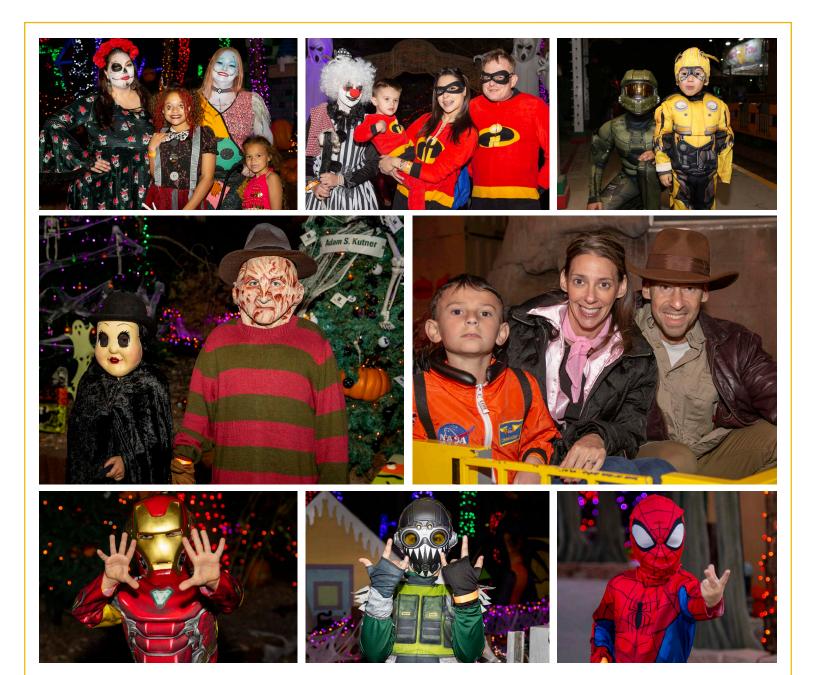

Park goers will enjoy exciting attractions, The Forest Express Passenger Train, Cheyenne's Enchanted Carousel, The Avalanche Slide, The Blizzard Mini-Coaster, Whirl N' Twirl, Escape Rooms and more. There will be photo-ops aplenty, tasty treats and trinkets galore and a spooktacular display of Halloween-themed trees.