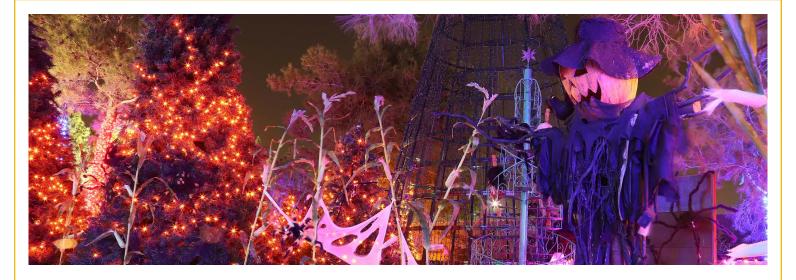

Park goers will enjoy exciting attractions, The Forest Express Passenger Train, Cheyenne's Enchanted Carousel, The Avalanche Slide, The Blizzard Mini-Coaster, Whirl N' Twirl, Escape Rooms and more. There will be photo-ops aplenty, tasty treats and trinkets galore and a spooktacular display of Halloween-themed trees.

# HallOVeen at the Magical Forest Trees

Opportunity Village provides pre-lit tree and standardized signage. The sponsor can choose to decorate the tree themselves or have our Magical Forest wizards decorate the tree with sponsor's materials or HallOveen theme for an additional fee. Signage provided. Sponsors responsible for placing/collecting décor.