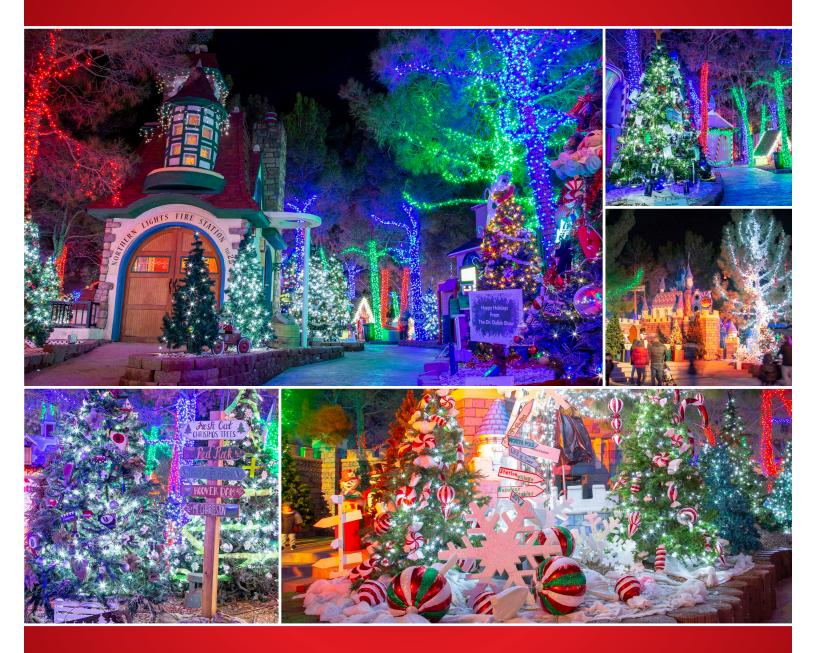

# The Magical Forest continues to shine brightly at Opportunity Village.

In 1991, the Magical Forest opened its gates to thank the local community for their support of Opportunity Village and the programs and services provided to individuals with intellectual disabilities in Southern Nevada. What started as a few hay bales, some hot cocoa, cookies, and several decorated trees has flourished into one of the most highly anticipated and cherished holiday events in all of Nevada, welcoming visitors from all around the globe.

The highlights of the Magical Forest are the beautifully decorated holiday trees and festive displays. The Magical Forest is lit with over a million bright LED lights sure to delight our loyal guests. As people stroll through the forest they enjoy spirited holiday music piped throughout the path.